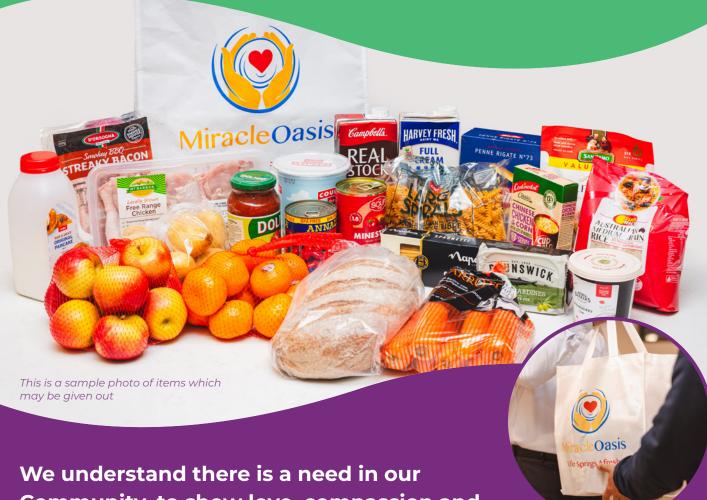

## Food Relief Program

COLLECTION
Every Tuesday
5:30-6pm
(East Perth)

We understand there is a need in our Community, to show love, compassion and meet people where they are.

We are here to extend a helping hand with your current circumstances. The hampers are made up of essential items such as: fresh fruit, bread, pasta, flour, dairy, meats, frozen goods and dry goods (subject to availability).